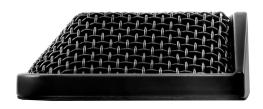

## **S-44**

## Spec Sheet

| Type:               | USB powered mic                           |
|---------------------|-------------------------------------------|
| Capsule:            | Three Capsule Boundary Design             |
| Power:              | USB bus/cable                             |
| Frequency Response: | 30Hz – 20kHz                              |
| Sample Rate:        | 48k                                       |
| USB Compatibility:  | USB 1.1 and 2.0                           |
| Size:               | 3 in. x 2.5 in. x 1 in.                   |
| A/D Converter:      | 16-bit Delta Sigma with THD+N<br>- 0.01%  |
| Coverage:           | Boundary design with<br>180-degree pickup |