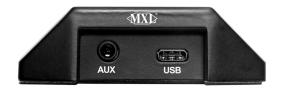

| Pickup Pattern:        | 180 Degree pickup            |
|------------------------|------------------------------|
| Signal to Noise Ratio: | 91db                         |
| THD:                   | -85dB                        |
| Bit Depth:             | 24Bit                        |
| USB Format:            | USB 2.0, type C connector    |
| USB Output:            | Type-C                       |
| Analog Output:         | 3.5mm Line Level Direct Feed |
| Cable:                 | 6' USB Type C to USB Type A  |